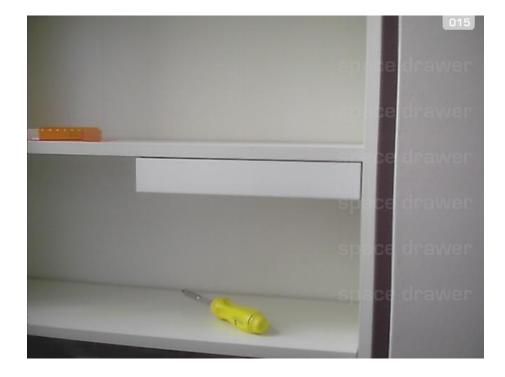

## SD pictures

The drawer seen here is an example of primed SDs - price £15 p+p included. This is a very handy piece of kit. Extremely simple looking - extremely useful.

Some photos show the SD decorated or with transfers. The SD does not come decorated or with any transfers/emblems, etc.

The SD comes in white as standard (see below).

Drawer (internal) storage dimensions:

Length: 237/236mm

Width: 280mm Height: 36mm

Can store iPad, Kindle, small notebooks, keys, travelcards, it's up to you.

Basic D.I.Y skills required (see also 'Tools needed' on sd-cr8.net).